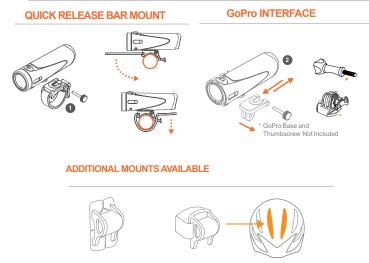

# **MOUNTING THE LIGHT**

### 1. REMOVE THE LIGHT FROM THE MOUNT.

a. Unthread the Thumbscrew from the mount

LUMENS

b. Holding mount in one hand, slide light off of mount

### 2. INSTALL THE GOPRO MOUNT.

- a. Slide the GoPro mount on to the plastic round mount on the bottom of the light head.
- b. Insert the provided thumbscrew and tighten by hand.

# **MOUNTING VERSATILITY**