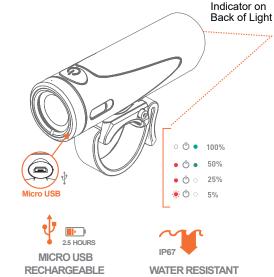

#### LOCKOUT MODE

Press and hold the power button for 4 Sec to activate/deactivate Travel Lockout

**FL1 Standard** Tested & certified to the ANSI FL-1 Standard.