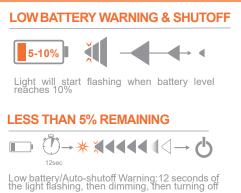

#### LOCKOUT MODE

Press and hold the power button for 4 Sec to activate/deactivate Travel Lockout

**FL1 Standard** Tested & certified to the ANSI FL-1 Standard.