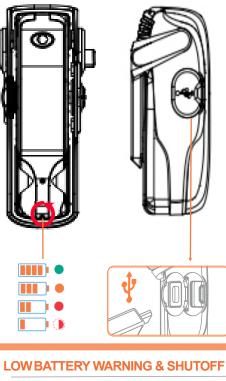

## Mounting:

- Attach VIS180 mount to seat post or rear of bike
- Slide light into Mount bracket until light clicks in mount
- Press button on pivot lock to adjust angle of light

Dismounting:

Gently squeeze VIS180 against mounting bracket and slide up