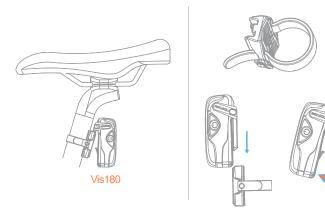

## MOUNTING

## Mounting:

- Attach VIS180 mount to seat post or rear of bike
- Slide light into Mount bracket until light clicks in mount
- Press button on pivot lock to adjust angle of light

Dismounting:

Gently squeeze VIS180 against mounting bracket and slide up