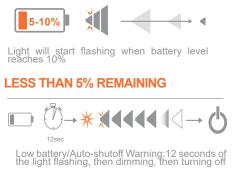

## Mounting:

- Attach VIS180 mount to seat post or rear of bike
- Slide light into Mount bracket until light clicks in mount
- Press button on pivot lock to adjust angle of light

Dismounting:

Gently squeeze VIS180 against mounting bracket and slide up