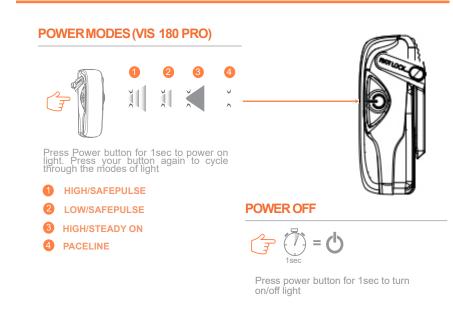

## **FL1 STANDARD**

|               |        | High/<br>Safepulse | Low/<br>Safepulse | HIGH/<br>Steady | PACELINE | Ŷ  |
|---------------|--------|--------------------|-------------------|-----------------|----------|----|
|               | VIS180 | 150                | 125               | 150             | 5        |    |
| L<br>RUN-TIME | VIS180 | 6h                 | 12h               | 6h              | 32h      | 5h |

## Vis180 PRO