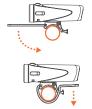

#### 1. REMOVETHE LIGHT FROM THE MOUNT.

- a. Unthread the Thumbscrew from the mount
- b. Holding mount in one hand, slide light off of mount

#### 2. INSTALL THE GOPRO MOUNT.

- a. Slide the GoPro mount on to the plastic round mount on the bottom of the light head.
- b. Insert the provided thumbscrew and tighten by hand.