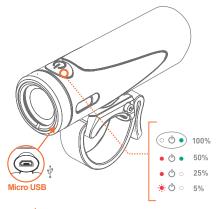

#### **VIS USE**

#### **POWER ON/OFF**

Press the power button for 1sec to

turn on/off you light

### **LOCKOUT MODE**

Press and hold the power button for 4 Sec to activate/deactivate Travel

#### **RACE MODE\***

Press the power button for 2sec to activate Race Mode (High/Medium only). Turn off your light to disable Race Mode.

\*Urban/VIS 500 Does not come with Race Mode