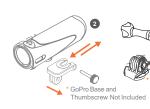

#### 2. INSTALL THE GOPRO MOUNT.

- a. Slide the GoPro mount on to the plastic round mount on the bottom of the light head.
- b. Insert the provided thumbscrew and tighten by hand.