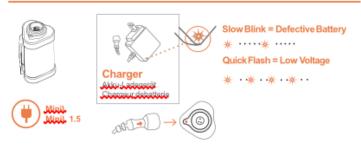

## **CHARGING**

## **LOW BATTERY WARNING & SHUTOFF**

Light will start flashing when battery level reaches 10%

## **LESS THAN 5% REMAINING**

Low battery/Auto-shutoff Warning:12 seconds of the light flashing, then dimming, then turning off