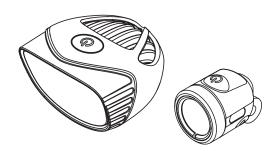

# Seca/Adventure

## **BIKE HEADLIGHT MANUAL**



## **CHARGING**



## **INSTALLING THE BATTERY**

## Handlebar mount- Velcro Strap



## **Helmet Mount - 2 Cell battery**





## **SECA/ADVENTURE Operation/Modes**



Press the power button to turn on light and switch through various

#### **RACE MODE**



#### Race Mode:

Push and hold the button for one second. Race mode only has 2 settings: High and Medium, with a single click cycling between them.

To turn off Race Mode: Hold both buttons for 1 seconds.

#### HOLD-OFF



#### **Turn Off:**

Press the Power button for 2 Sec to turn off light

## LI-ION BATTERY (Required)

2-Cell Battery\*

\* The Seca is not cmpatible with a 2cell battery.

3-Cell Battery

6-Cell battery

## **LOW BATTERY WARNING & SHUTOFF**







Light will start flashing when battery level reaches 10%

## **LESS