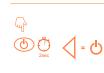

#### HOLD-OFF

#### **Turn Off:**

Press the Power button for 2 Sec to turn off light