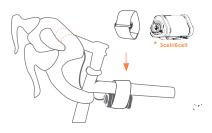

# Seca/Adventure

## **BIKE HEADLIGHT MANUAL**



## **CHARGING**



## **INSTALLING THE BATTERY**

## Handlebar mount- Velcro Strap



## **Helmet Mount - 2 Cell battery**





## **SECA/ADVENTURE Operation/Modes**



Press the power button to turn on light and switch through various

#### **RACE MODE**



#### Race Mode:

Push and hold the button for one second. Race mode only has 2 settings: High and Medium, with a single click cycling between them.

To turn off Race Mode: Hold both buttons for 1 seconds.

#### HOLD-OFF



#### **Turn Off:**

Press the Power button for 2 Sec to turn off light

## LI-ION BATTERY (Required)

2-Cell Battery\*

\* The Seca is not cmpatible with a 2cell battery.

3-Cell Battery

6-Cell battery

## **LOW BATTERY WARNING & SHUTOFF**







Light will start flashing when battery level reaches 10%

## **LESS THAN 5% REMAINING**



Low battery/Auto-shutoff Warning:12 seconds of the light flashi