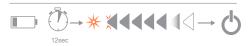

#### **Turn Off:**

Press the Power button for 2 Sec to turn off light

## **LOW BATTERY WARNING & SHUTOFF**

Light will start flashing when battery level reaches 10%

## **LESS THAN 5% REMAINING**

Low battery/Auto-shutoff Warning:12 seconds of the light flashing, then dimming, then turning off