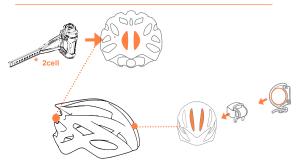

## **Helmet Mount - 2 Cell battery**

## LI-ION BATTERY (Required)

2-Cell Battery\*

\* The Seca is not cmpatible with a 2cell battery.

3-Cell Battery

6-Cell battery