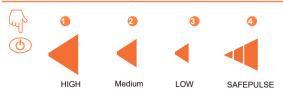

## **SECA/ADVENTURE Operation/Modes**

Press the power button to turn on light and switch through various