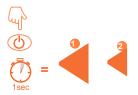

#### **RACE MODE**

#### Race Mode:

Push and hold the button for one second. Race mode only has 2 settings: High and Medium, with a single click cycling between them.

To turn off Race Mode: Hold both buttons for 1 seconds.