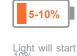

## **LOW BATTERY WARNING & SHUTOFF**

Light will start flashing when battery level reaches 10%